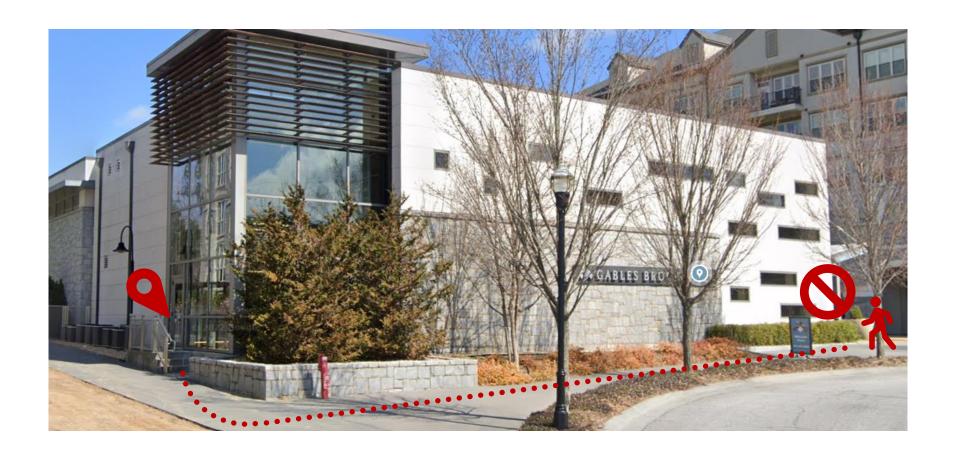

### Once parked:

- Follow signs to the Gables Leasing Office
- Then, follow signs to the Clearwater event in the Clubhouse (entrance in rear of building)

Lost? Call Laura at 404.345.4381

## Once parked:

- Park and follow signs towards the Gables Leasing Office
- Then, follow signs to the Clearwater event in the Clubhouse (entrance in rear of building)