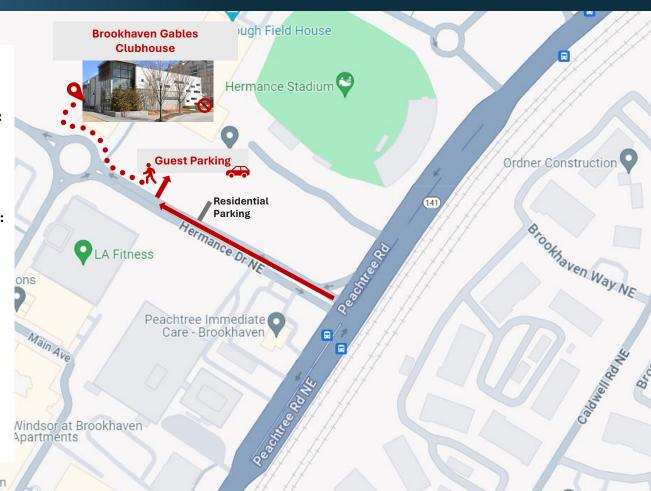

#### DIRECTIONS

#### If you are traveling north on Peachtree Rd. NE:

- Turn left on Hermance Dr
- At second driveway, turn right into Guest parking
- Park in any of the visitor spaces

#### If you are traveling south on Peachtree Rd. NE:

- Turn right on Hermance Dr
- At second driveway, turn right into Guest parking
- Park in any of the visitor spaces

### Once parked:

- Follow signs to the Gables Leasing Office
- Then, follow signs to the Clearwater event in the Clubhouse (entrance in rear of building)

Lost? Call Laura at 404.345.4381

## Once parked:

- Park and follow signs towards the Gables Leasing Office
- Then, follow signs to the Clearwater event in the Clubhouse (entrance in rear of building)